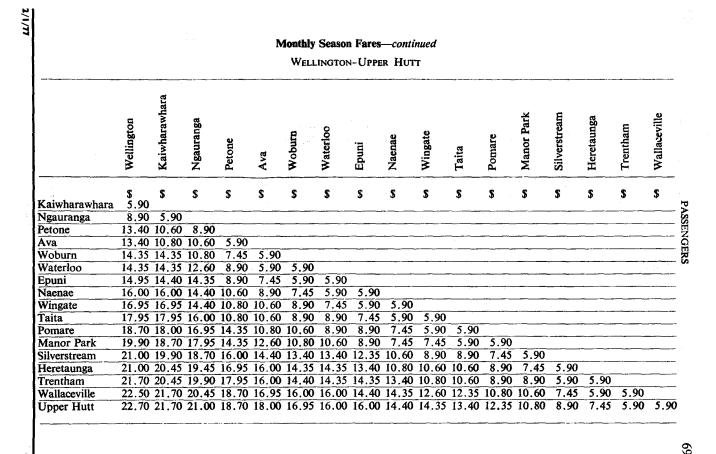

| 13,40      | 10.60      | 8.90   | 7.50    | 5.90        |           | 5.90    | 5.90    |            |            |         |       |       |          |          | -        |         | The second s |             |
| Otahuhu     | •• |          | and the second s |            |            | 10.60  | 8.90    | 5.90        | 5.90      | )       | 5.90    | 5.90       |            |         |       |       |          | 14.35    |          |         |                                                                                                                |             |

2/1/7



6



2/1/77

#### Monthly Season Fares—continued Wellington-Paraparaumu

|               |            |               |             |         |       |        |          |         | ······   |       |            |             |       |             |
|---------------|------------|---------------|-------------|---------|-------|--------|----------|---------|----------|-------|------------|-------------|-------|-------------|
|               | Wellington | Kaiwharawhara | Takapu Road | Redwood | Tawa  | Linden | Kenepuru | Porirua | Paremata | Mana  | Plimmerton | Pukerua Bay | Muri  | Paekakariki |
|               | S          | S             | \$          | \$      | \$    | \$     | \$       | \$      | \$       | \$    | \$         | \$          | \$    | \$          |
| Kaiwharawhara | 5.90