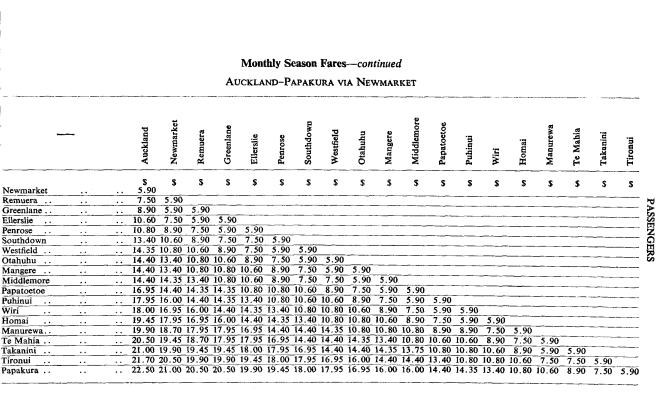

| 13,40      | 10.60      | 8.90   | 7.50    | 5.90        |           | 5.90    | 5.90    |            |            |         |       |       |          |          | -        |         | The second s |             |
| Otahuhu     | •• |          | and the second s |            |            | 10.60  | 8.90    | 5.90        | 5.90      | )       | 5.90    | 5.90       |            |         |       |       |          | 14.35    |          |         |                                                                                                                |             |

2/1/7



6



2/1/77

#### Monthly Season Fares—continued Wellington-Paraparaumu

|               |            |               |             |         |       |        |          |         | ······   |       |            |             |       |             |
|---------------|------------|---------------|-------------|---------|-------|--------|----------|---------|----------|-------|------------|-------------|-------|-------------|
|               | Wellington | Kaiwharawhara | Takapu Road | Redwood | Tawa  | Linden | Kenepuru | Porirua | Paremata | Mana  | Plimmerton | Pukerua Bay | Muri  | Paekakariki |
|               | S          | S             | \$          | \$      | \$    | \$     | \$       | \$      | \$       | \$    | \$         | \$          | \$    | \$          |
| Kaiwharawhara |